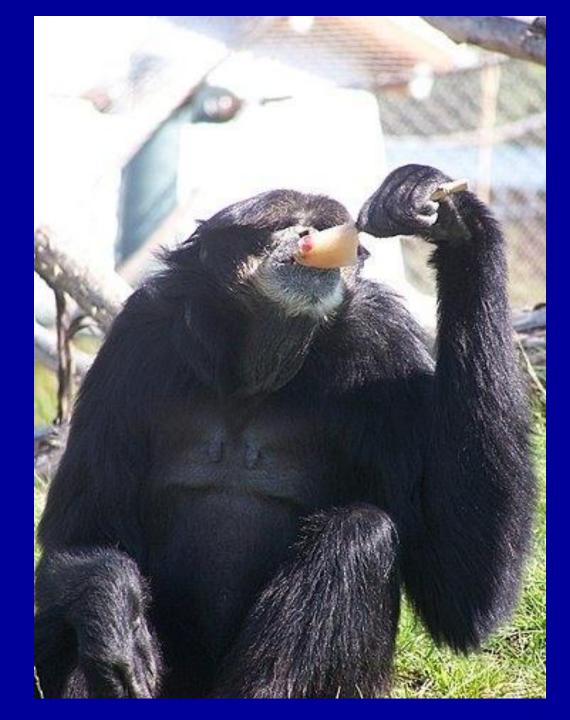

4 ft. at highest point







### Dayroom

Indoor only exhibit with shift doors on either side accessing exhibits #2 and #3



496 sq. ft.23 ft. at highest point11. ft x 23 ft. windows



#### **Dayroom is very useful:**

For shifting challenges – is connected to #2 & #3

In the winter- cozy!
For debut of young animals- otters

Has housed animals during holding challenges

Currently houses 1.1 Clouded Leopards

#### Exhibit #3 Broadleaf Forest







2500 gallon pool28 ft stream1850 sq. ft.24 ft. at highest point

### Exhibit #4 Temperate Forest







2500 gallon pool24 ft stream2530 sq. ft.28 ft. at highest point

### Exhibit #5 Mineral Lick





300 gallon pool5 ft. waterfall600 sq. ft.





#### **1.1 White-cheeked Gibbons**





## We tried!









## Friends ③



### 1.1 Siamangs



## 1.1 Malayan Tapirs







#### 3.2 Sumatran Tigers





# 6.3 ASC Otters

#### **1.1 Lowland Anoa**



#### **0.2 Indian-Crested Porcupines**







## Shifting





## Shifting















Inside: Tapirs, AM, Pinto, Boys, Tiger Mon. 8/16 EX#5 EX# 4 Tigers: Can EX#I Porcs Primates: Les Gro hold CDS Tapir/ An Les Siamangs Bali DayRoom Java Tigers: EK#3 Nah EX#2 Jaya Bima Baby Fun Tapir/ A 45 40 Be Gibbons Chai Mali Lai Gribbon urine conection









## **Encourages natural curiosity**











**Future Exhibits** 

New Clouded Leopard Exhibit -Cats of the Canopy opening in 2011 -will have 2 breeding pairs (hopefully)