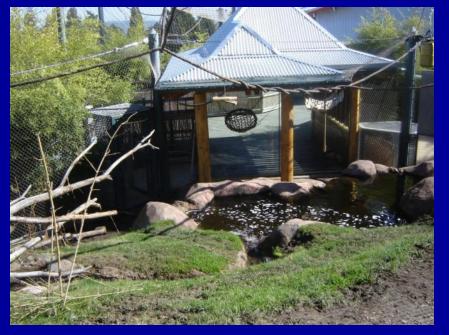

### **6 Rotational Exhibit Spaces**





#### Exhibit #1 Waterfall Panorama



90,000 gallon pool
500 gallon heated pool
10 foot waterfall
4950 total sq. ft.
3600 sq. ft., land only



## Exhibit #2 Bamboo Forest

2500 gallon pool2800 sq. ft.24 ft. at highest point







### Dayroom

Indoor only exhibit with shift doors on either side accessing exhibits #2 and #3



496 sq. ft.23 ft. at highest point11. ft x 23 ft. windows



#### **Dayroom is very useful:**

For shifting challenges – is connected to #2 & #3

In the winter- cozy!
For debut of young animals- otters

Has housed animals during holding challenges

Currently houses 1.1 Clouded Leopards

#### Exhibit #3 Broadleaf Forest







2500 gallon pool28 ft stream1850 sq. ft.24 ft. at highest point

### Exhibit #4 Temperate Forest







2500 gallon pool24 ft stream2530 sq. ft.28 ft. at highest point

### Exhibit #5 Mineral Lick





300 gallon pool5 ft. waterfall600 sq. ft.





#### **1.1 White-cheeked Gibbons**





## We tried!









## Friends ③



### 1.1 Siamangs



## 1.1 Malayan Tapirs







#### 3.2 Sumatran Tigers





# 6.3 ASC Otters

#### **1.1 Lowland Anoa**



#### **0.2 Indian-Crested Porcupines**







## Shifting





## Shifting















Inside: Tapirs, AM, Pinto, Boys, Tiger Mon. 8/16 EX#5 EX# 4 Tigers: Can EX#I Porcs Primates: Les Gro hold CDS Tapir/ An Les Siamangs Bali DayRoom Java Tigers: EK#3 Nah EX#2 Jaya Bima Baby Fun Tapir/ A 45 40 Be Gibbons Chai Mali Lai Gribbon urine conection









## **Encourages natural curiosity**











**Future Exhibits** 

New Clouded Leopard E