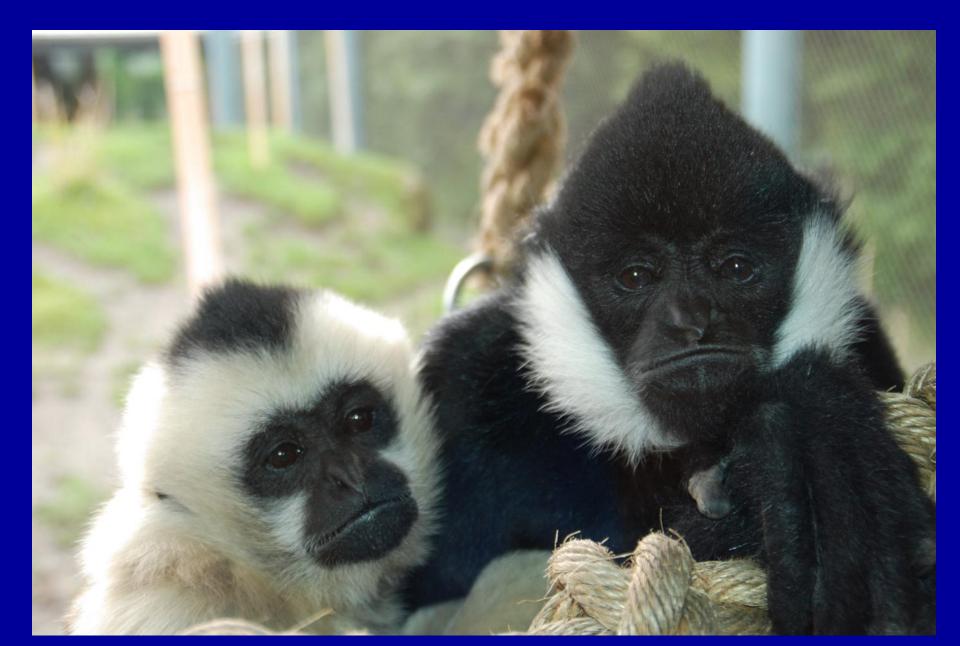

## Exhibit #2 Bamboo Forest

2500 gallon pool2800 sq. ft.24 ft. at highest point







### Dayroom

Indoor only exhibit with shift doors on either side accessing exhibits #2 and #3



496 sq. ft.23 ft. at highest point11. ft x 23 ft. windows



#### **Dayroom is very useful:**

For shifting challenges – is connected to #2 & #3

In the winter- cozy!
For debut of young animals- otters

Has housed animals during holding challenges

Currently houses 1.1 Clouded Leopards

#### Exhibit #3 Broadleaf Forest







2500 gallon pool28 ft stream1850 sq. ft.24 ft. at highest point

### Exhibit #4 Temperate Forest







2500 gallon pool24 ft stream2530 sq. ft.28 ft. at highest point

### Exhibit #5 Mineral Lick





300 gallon pool5 ft. waterfall600 sq. ft.





#### **1.1 White-cheeked Gibbons**





## We tried!









## Friends ③



### 1.1 Siamangs



## 1.1 Malayan Tapirs







#### 3.2 Sumatran Tigers





# 6.3 ASC Otters

#### **1.1 Lowland Anoa**



#### **0.2 Indian-Crested Porcupines**







## Shifting





## Shifting















Inside: Tapirs, AM, Pinto, Boys, Tiger Mon. 8/16 EX#5 EX# 4 Tigers: Can EX#I Porcs Primates: Les Gro hold CDS Tapir/ An Les Siamangs Bali DayRoom Java Tigers: EK#3 Nah EX#2 Jaya Bima Baby Fun Tapir/ A 45 40 Be Gibbons Chai Mali Lai Gribbon urine conection









## **Encourages natural curiosity**











**Future Exhibits** 

New Clouded Leopard Exhibit -Cats of the Canopy opening in 2011 -will have 2 breeding pairs (hopefully)