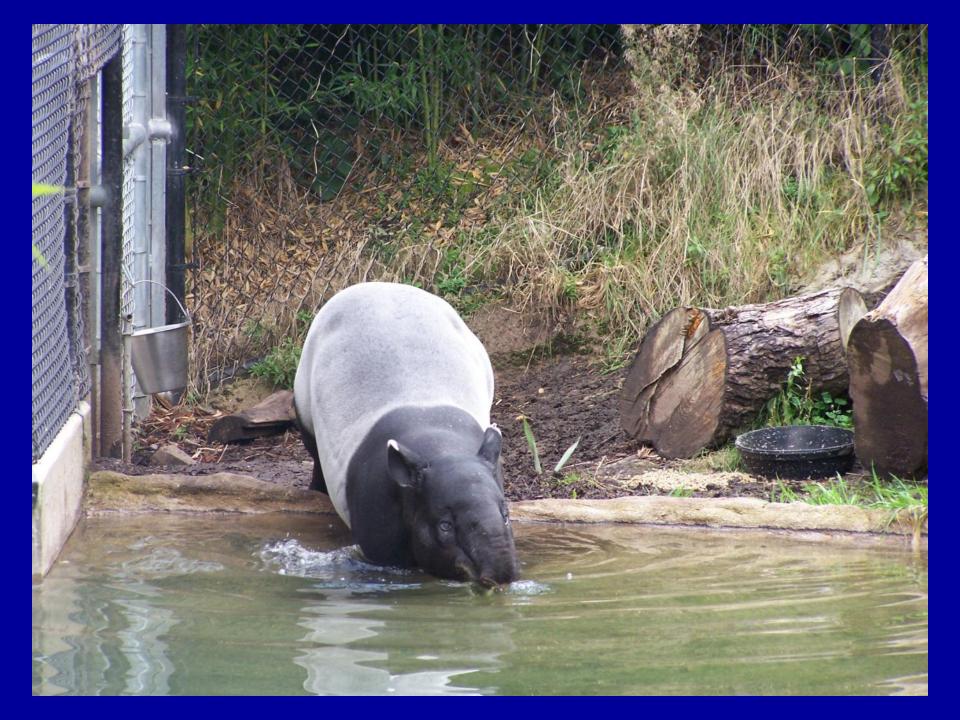

allon pool28 ft stream1850 sq. ft.24 ft. at highest point

### Exhibit #4 Temperate Forest







2500 gallon pool24 ft stream2530 sq. ft.28 ft. at highest point

### Exhibit #5 Mineral Lick





300 gallon pool5 ft. waterfall600 sq. ft.





#### **1.1 White-cheeked Gibbons**





## We tried!









## Friends ③



### 1.1 Siamangs



## 1.1 Malayan Tapirs







#### 3.2 Sumatran Tigers





# 6.3 ASC Otters

#### **1.1 Lowland Anoa**



#### **0.2 Indian-Crested Porcupines**







## Shifting





## Shifting















Inside: Tapirs, AM, Pinto, Boys, Tiger Mon. 8/16 EX#5 EX# 4 Tigers: Can EX#I Porcs Primates: Les Gro hold CDS Tapir/ An Les Siamangs Bali DayRoom Java Tigers: EK#3 Nah EX#2 Jaya Bima Baby Fun Tapir/ A 45 40 Be Gibbons Chai Mali Lai Gribbon urine conection









## **Encourages natural curiosity**











**Future Exhibits** 

New Clouded Leopard Exhibit -Cats of the Canopy opening in 2011 -will have 2 breeding pairs (hopefully)