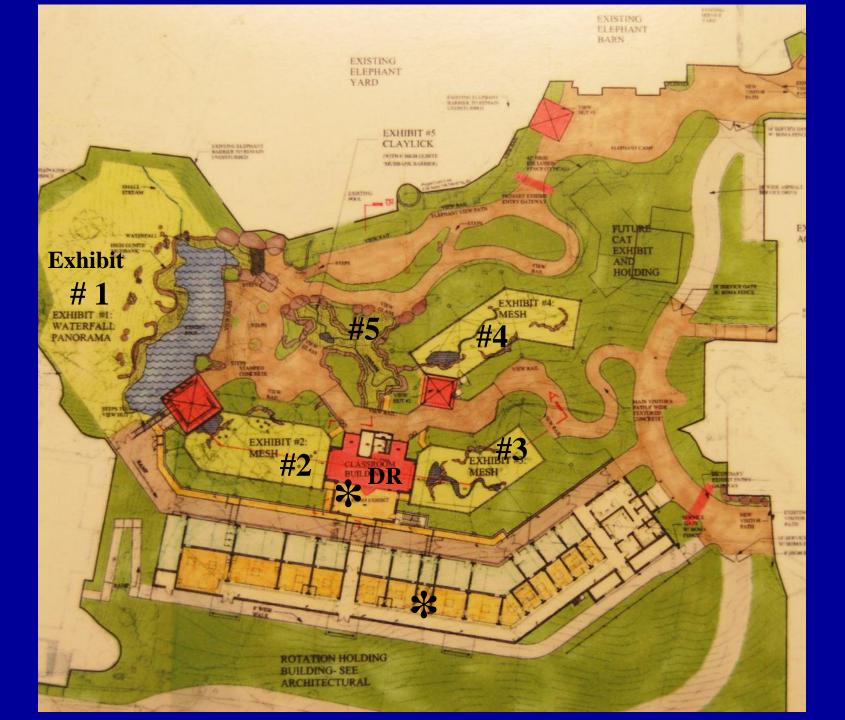

### **6 Rotational Exhibit Spaces**

#### Exhibit #1 Waterfall Panorama

90,000 gallon pool
500 gallon heated pool
10 foot waterfall
4950 total sq. ft.
3600 sq. ft., land only

## Exhibit #2 Bamboo Forest

2500 gallon pool2800 sq. ft.24 ft. at highest point

### Dayroom

Indoor only exhibit with shift doors on either side accessing exhibits #2 and #3

496 sq. ft.23 ft. at highest point11. ft x 23 ft. windows

#### Exhibit #3 Broadleaf Forest

2500 gallon pool28 ft stream1850 sq. ft.24 ft. at highest point

### Exhibit #4 Temperate Forest

2500 gallon pool24 ft stream2530 sq. ft.28 ft. at highest point

### Exhibit #5 Mineral Lick

300 gallon pool5 ft. waterfall600 sq. ft.