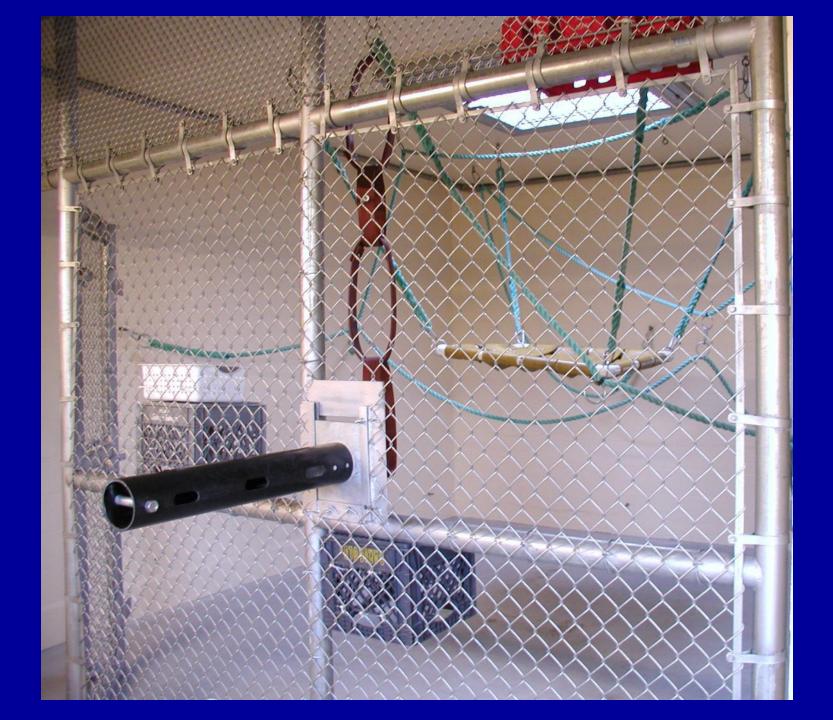

#### **Dayroom is very useful:**

For shifting challenges – is connected to #2 & #3

In the winter- cozy!
For debut of young animals- otters

Has housed animals during holding challenges

Currently houses 1.1 Clouded Leopards

#### 3.2 Sumatran Tigers