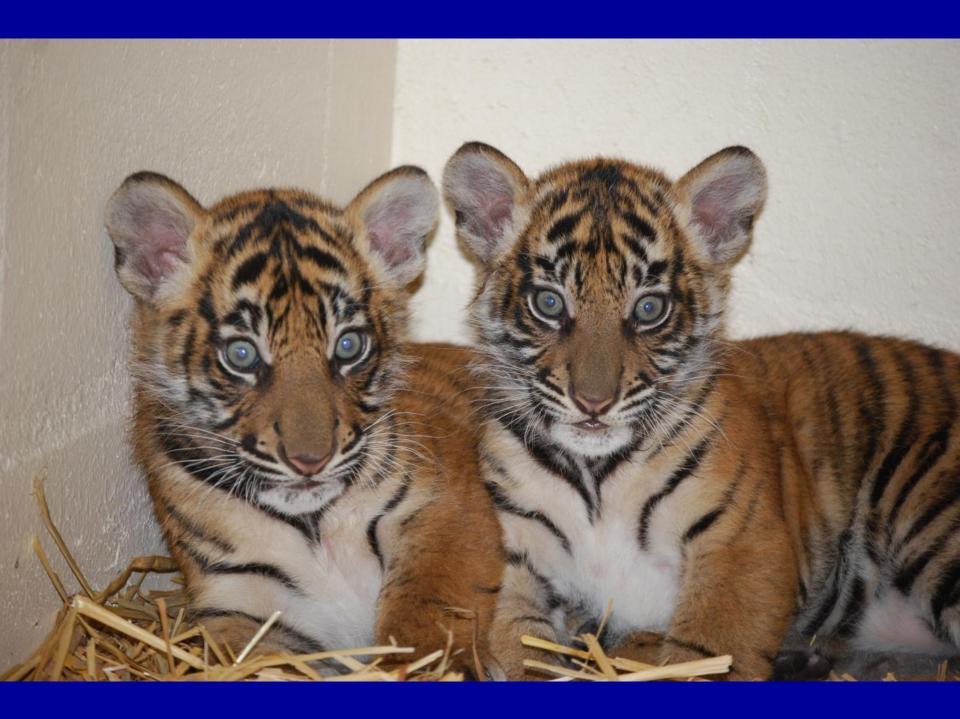

bit with shift doors on either side accessing exhibits #2 and #3



496 sq. ft.23 ft. at highest point11. ft x 23 ft. windows



#### **Dayroom is very useful:**

For shifting challenges – is connected to #2 & #3

In the winter- cozy!
For debut of young animals- otters

Has housed animals during holding challenges

Currently houses 1.1 Clouded Leopards

#### Exhibit #3 Broadleaf Forest







2500 gallon pool28 ft stream1850 sq. ft.24 ft. at highest point

### Exhibit #4 Temperate Forest







2500 gallon pool24 ft stream2530 sq. ft.28 ft. at highest point

### Exhibit #5 Mineral Lick





300 gallon pool5 ft. waterfall600 sq. ft.





#### **1.1 White-cheeked Gibbons**





## We tried!









## Friends ③



### 1.1 Siamangs



## 1.1 Malayan Tapirs







#### 3.2 Sumatran Tigers





# 6.3 ASC Otters

#### **1.1 Lowland Anoa**



#### **0.2 Indian-Crested Porcupines**







## Shifting





## Shifting















Inside: Tapirs, AM, Pinto, Boys, Tiger Mon. 8/16 EX#5 EX# 4 Tigers: Can EX#I Porcs Primates: Les Gro hold CDS Tapir/ An Les Siamangs Bali DayRoom Java Tigers: EK#3 Nah EX#2 Jaya Bima Baby Fun Tapir/ A 45 40 Be Gibbons Chai Mali Lai Gribbon urine conection









## **Encourages natural curiosity**











**Future Exhibits** 

New Clouded Leopard Exhibit -Cats of the Canopy opening in 2011 -will have 2 breeding pairs (hopefully)