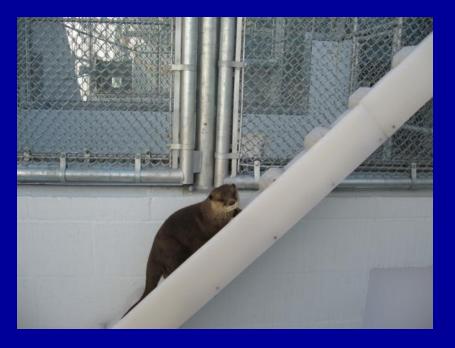

#### **Dayroom is very useful:**

For shifting challenges – is connected to #2 & #3

In the winter- cozy!
For debut of young animals- otters

Has housed animals during holding challenges

Currently houses 1.1 Clouded Leopards

#### Exhibit #3 Broadleaf Forest







2500 gallon pool28 ft stream1850 sq. ft.24 ft. at highest point

### Exhibit #4 Temperate Forest







2500 gallon pool24 ft stream2530 sq. ft.28 ft. at highest point

### Exhibit #5 Mineral Lick





300 gallon pool5 ft. waterfall600 sq. ft.





#### **1.1 White-cheeked Gibbons**





## We tried!









## Friends ③



### 1.1 Siamangs



## 1.1 Malayan Tapirs







#### 3.2 Sumatran Tigers





# 6.3 ASC Otters

#### **1.1 Lowland Anoa**



#### **0.2 Indian-Crested Porcupines**







## Shifting





## Shifting















Inside: Tapirs, AM, Pinto, Boys, Tiger Mon. 8/16 EX#5 EX# 4 Tigers: Can EX#I Porcs Primates: Les Gro hold CDS Tapir/ An Les Siamangs Bali DayRoom Java Tigers: EK#3 Nah EX#2 Jaya Bima Baby Fun Tapir/ A 45 40 Be Gibbons Chai Mali Lai Gribbon urine conection









## **Encourages natural curiosity**











**Future Exhibits** 

New Clouded Leopard Exhibit -Cats of the Canopy opening in 2011 -will have 2 breeding pairs (hopefully)