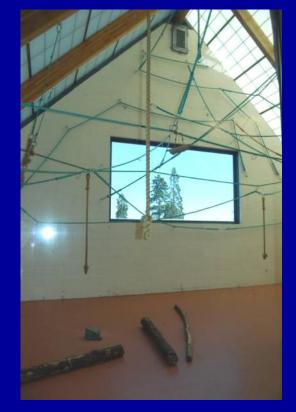

### Dayroom

Indoor only exhibit with shift doors on either side accessing exhibits #2 and #3

496 sq. ft.23 ft. at highest point11. ft x 23 ft. windows

#### **Dayroom is very useful:**

For shifting challenges – is connected to #2 & #3

In the winter- cozy!
For debut of young animals- otters

Has housed animals during holding challenges

Currently houses 1.1 Clouded Leopards