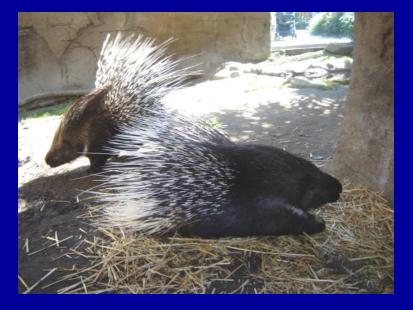

Forest

2500 gallon pool2800 sq. ft.24 ft. at highest point







### Dayroom

Indoor only exhibit with shift doors on either side accessing exhibits #2 and #3



496 sq. ft.23 ft. at highest point11. ft x 23 ft. windows



#### **Dayroom is very useful:**

For shifting challenges – is connected to #2 & #3

In the winter- cozy!
For debut of young animals- otters

Has housed animals during holding challenges

Currently houses 1.1 Clouded Leopards

#### Exhibit #3 Broadleaf Forest







2500 gallon pool28 ft stream1850 sq. ft.24 ft. at highest point

### Exhibit #4 Temperate Forest







2500 gallon pool24 ft stream2530 sq. ft.28 ft. at highest point

### Exhibit #5 Mineral Lick





300 gallon pool5 ft. waterfall600 sq. ft.





#### **1.1 White-cheeked Gibbons**





## We tried!









## Friends ③



### 1.1 Siamangs



## 1.1 Malayan Tapirs







#### 3.2 Sumatran Tigers





# 6.3 ASC Otters

#### **1.1 Lowland Anoa**



#### **0.2 Indian-Crested Porcupines**







## Shifting





## Shifting















Inside: Tapirs, AM, Pinto, Boys, Tiger Mon. 8/16 EX#5 EX# 4 Tigers: Can EX#I Porcs Primates: Les Gro hold CDS Tapir/ An Les Siamangs Bali DayRoom Java Tigers: EK#3 Nah EX#2 Jaya Bima Baby Fun Tapir/ A 45 40 Be Gibbons Chai Mali Lai Gribbon urine conection









## **Encourages natural curiosity**











**Future Exhibits** 

New Clouded Leopard Exhibit -Cats of the Canopy opening in 2011 -will have 2 breeding pairs (hopefully)