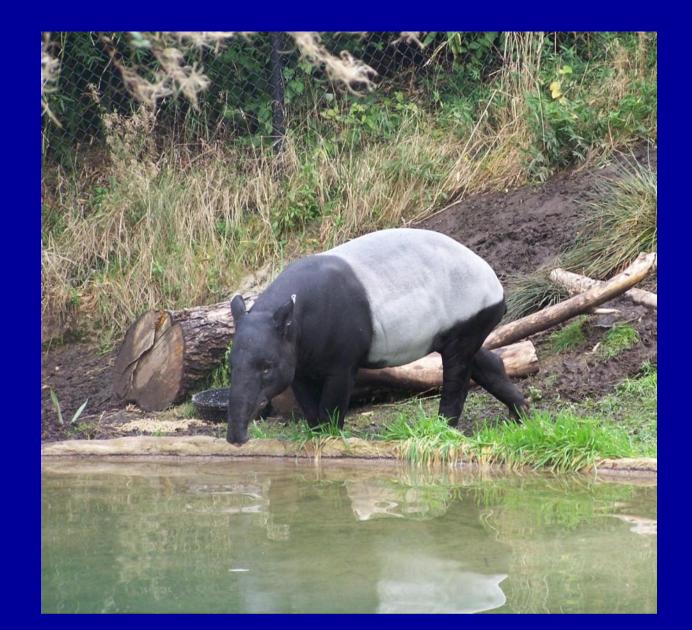

### Dayroom

Indoor only exhibit with shift doors on either side accessing exhibits #2 and #3



496 sq. ft.23 ft. at highest point11. ft x 23 ft. windows



#### **Dayroom is very useful:**

For shifting challenges – is connected to #2 & #3

In the winter- cozy!
For debut of young animals- otters

Has housed animals during holding challenges

Currently houses 1.1 Clouded Leopards

#### Exhibit #3 Broadleaf Forest







2500 gallon pool28 ft stream1850 sq. ft.24 ft. at highest point

### Exhibit #4 Temperate Forest







2500 gallon pool24 ft stream2530 sq. ft.28 ft. at highest point

### Exhibit #5 Mineral Lick





300 gallon pool5 ft. waterfall600 sq. ft.





#### **1.1 White-cheeked Gibbons**





## We tried!









## Friends ③



### 1.1 Siamangs



## 1.1 Malayan Tapirs







#### 3.2 Sumatran Tigers





# 6.3 ASC Otters

#### **1.1 Lowland Anoa**



#### **0.2 Indian-Crested Porcupines**







## Shifting





## Shifting















Inside: Tapirs, AM, Pinto, Boys, Tiger Mon. 8/16 EX#5 EX# 4 Tigers: Can EX#I Porcs Primates: Les Gro hold CDS Tapir/ An Les Siamangs Bali DayRoom Java Tigers: EK#3 Nah EX#2 Jaya Bima Baby Fun Tapir/ A 45 40 Be Gibbons Chai Mali Lai Gribbon urine conection









## **Encourages natural curiosity**











**Future Exhibits** 

New Clouded Leopard Exhibit -Cats of the Canopy opening in 2011 -will have 2 breeding pairs (hopefully)