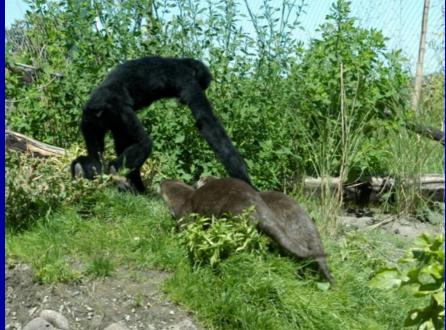

oo Forest

2500 gallon pool2800 sq. ft.24 ft. at highest point







### Dayroom

Indoor only exhibit with shift doors on either side accessing exhibits #2 and #3



496 sq. ft.23 ft. at highest point11. ft x 23 ft. windows



#### **Dayroom is very useful:**

For shifting challenges – is connected to #2 & #3

In the winter- cozy!
For debut of young animals- otters

Has housed animals during holding challenges

Currently houses 1.1 Clouded Leopards

#### Exhibit #3 Broadleaf Forest







2500 gallon pool28 ft stream1850 sq. ft.24 ft. at highest point

### Exhibit #4 Temperate Forest







2500 gallon pool24 ft stream2530 sq. ft.28 ft. at highest point

### Exhibit #5 Mineral Lick





300 gallon pool5 ft. waterfall600 sq. ft.





#### **1.1 White-cheeked Gibbons**





## We tried!









## Friends ③



### 1.1 Siamangs



## 1.1 Malayan Tapirs







#### 3.2 Sumatran Tigers





# 6.3 ASC Otters

#### **1.1 Lowland Anoa**



#### **0.2 Indian-Crested Porcupines**







## Shifting





## Shifting















Inside: Tapirs, AM, Pinto, Boys, Tiger Mon. 8/16 EX#5 EX# 4 Tigers: Can EX#I Porcs Primates: Les Gro hold CDS Tapir/ An Les Siamangs Bali DayRoom Java Tigers: EK#3 Nah EX#2 Jaya Bima Baby Fun Tapir/ A 45 40 Be Gibbons Chai Mali Lai Gribbon urine conection









## **Encourages natural curiosity**











**Future Exhibits** 

New Clouded Leopard Exhibit -Cats of the Canopy opening in 2011 -will have 2 breeding pairs (hopefully)