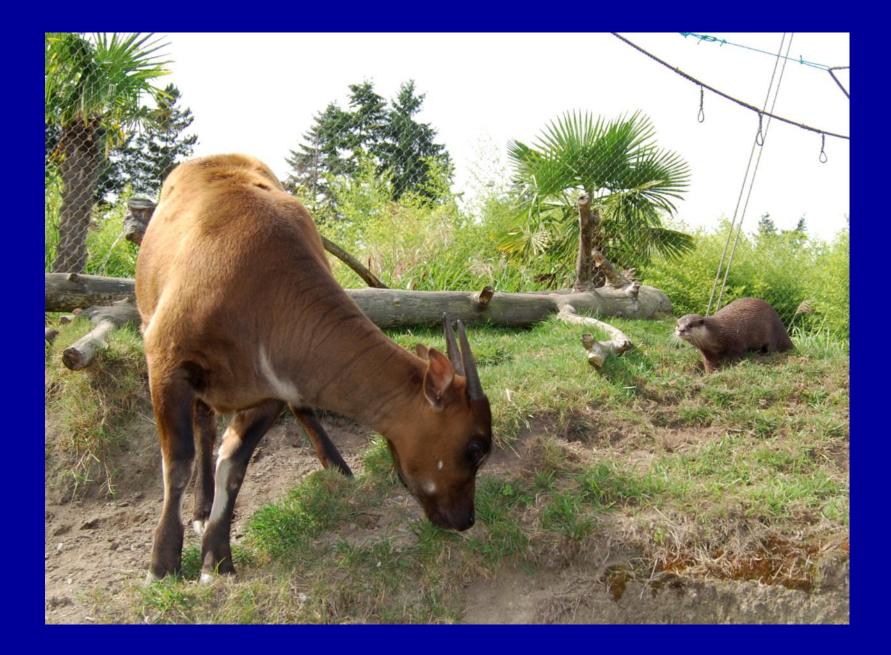

at highest point

### Exhibit #4 Temperate Forest







2500 gallon pool24 ft stream2530 sq. ft.28 ft. at highest point

### Exhibit #5 Mineral Lick





300 gallon pool5 ft. waterfall600 sq. ft.





#### **1.1 White-cheeked Gibbons**





## We tried!









## Friends ③



### 1.1 Siamangs



## 1.1 Malayan Tapirs







#### 3.2 Sumatran Tigers





# 6.3 ASC Otters

#### **1.1 Lowland Anoa**



#### **0.2 Indian-Crested Porcupines**







## Shifting





## Shifting















Inside: Tapirs, AM, Pinto, Boys, Tiger Mon. 8/16 EX#5 EX# 4 Tigers: Can EX#I Porcs Primates: Les Gro hold CDS Tapir/ An Les Siamangs Bali DayRoom Java Tigers: EK#3 Nah EX#2 Jaya Bima Baby Fun Tapir/ A 45 40 Be Gibbons Chai Mali Lai Gribbon urine conection









## **Encourages natural curiosity**











**Future Exhibits** 

New Clouded Leopard Exhibit -Cats of the Canopy opening in 2011 -will have 2 breeding pairs (hopefully)