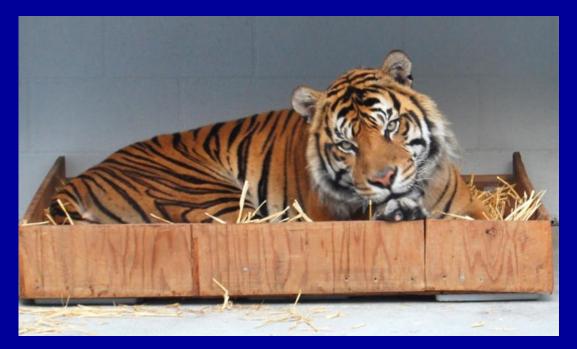

### Dayroom

Indoor only exhibit with shift doors on either side accessing exhibits #2 and #3



496 sq. ft.23 ft. at highest point11. ft x 23 ft. windows



#### **Dayroom is very useful:**

For shifting challenges – is connected to #2 & #3

In the winter- cozy!
For debut of young animals- otters

Has housed animals during holding challenges

Currently houses 1.1 Clouded Leopards

#### Exhibit #3 Broadleaf Forest







2500 gallon pool28 ft stream1850 sq. ft.24 ft. at highest point

### Exhibit #4 Temperate Forest







2500 gallon pool24 ft stream2530 sq. ft.28 ft. at highest point

### Exhibit #5 Mineral Lick





300 gallon pool5 ft. waterfall600 sq. ft.





#### **1.1 White-cheeked Gibbons**





## We tried!









## Friends ③



### 1.1 Siamangs



## 1.1 Malayan Tapirs







#### 3.2 Sumatran Tigers





# 6.3 ASC Otters

#### **1.1 Lowland Anoa**



#### **0.2 Indian-Crested Porcupines**







## Shifting





## Shifting















Inside: Tapirs, AM, Pinto, Boys, Tiger Mon. 8/16 EX#5 EX# 4 Tigers: Can EX#I Porcs Primates: Les Gro hold CDS Tapir/ An Les Siamangs Bali DayRoom Java Tigers: EK#3 Nah EX#2 Jaya Bima Baby Fun Tapir/ A 45 40 Be Gibbons Chai Mali Lai Gribbon urine conection









## **Encourages natural curiosity**











**Future Exhibits** 

New Clouded Leopard Exhibit -Cats of the Canopy opening in 2011 -will have 2 breeding pairs (hopefully)