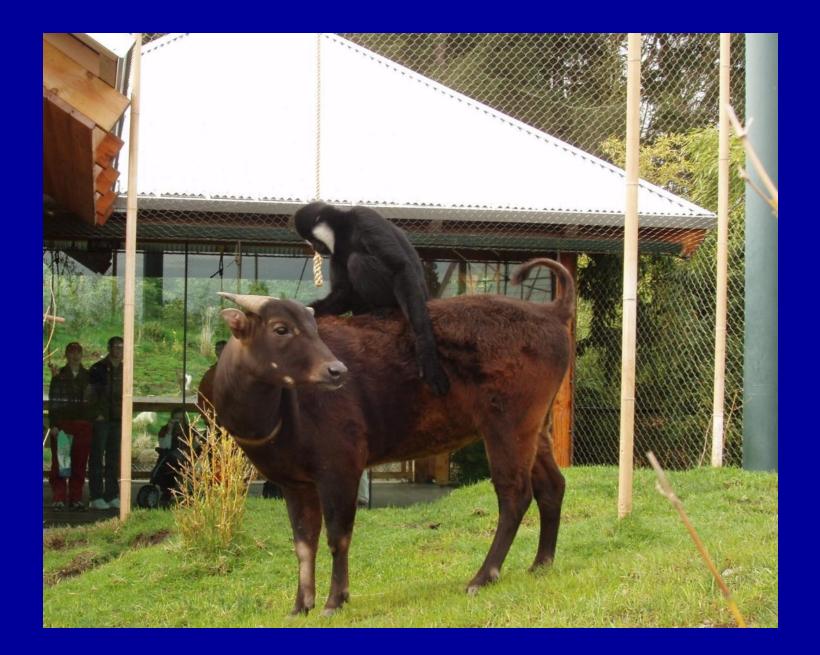

highest point

### Exhibit #4 Temperate Forest







2500 gallon pool24 ft stream2530 sq. ft.28 ft. at highest point

### Exhibit #5 Mineral Lick





300 gallon pool5 ft. waterfall600 sq. ft.





#### **1.1 White-cheeked Gibbons**





## We tried!









## Friends ③



### 1.1 Siamangs



## 1.1 Malayan Tapirs







#### 3.2 Sumatran Tigers





# 6.3 ASC Otters

#### **1.1 Lowland Anoa**



#### **0.2 Indian-Crested Porcupines**







## Shifting





## Shifting















Inside: Tapirs, AM, Pinto, Boys, Tiger Mon. 8/16 EX#5 EX# 4 Tigers: Can EX#I Porcs Primates: Les Gro hold CDS Tapir/ An Les Siamangs Bali DayRoom Java Tigers: EK#3 Nah EX#2 Jaya Bima Baby Fun Tapir/ A 45 40 Be Gibbons Chai Mali Lai Gribbon urine conection









## **Encourages natural curiosity**











**Future Exhibits** 

New Clouded Leopard Exhibit -Cats of the Canopy opening in 2011 -will have 2 breeding pairs (hopefully)