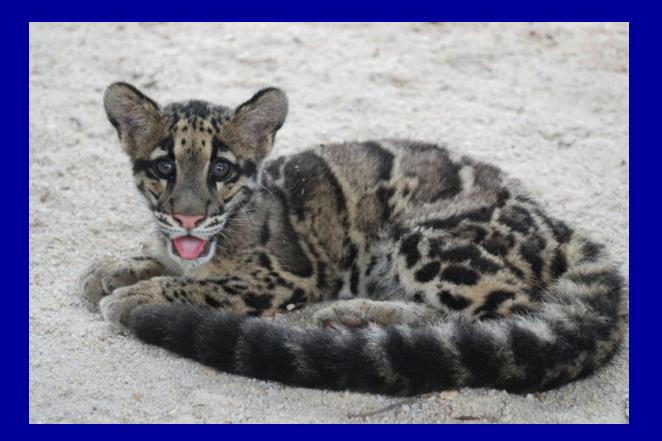

#### **Dayroom is very useful:**

For shifting challenges – is connected to #2 & #3

In the winter- cozy!
For debut of young animals- otters

Has housed animals during holding challenges

Currently houses 1.1 Clouded Leopards

## **Encourages natural curiosity**

**Future Exhibits** 

New Clouded Leopard Exhibit -Cats of the Canopy opening in 2011 -will have 2 breeding pairs (hopefully)