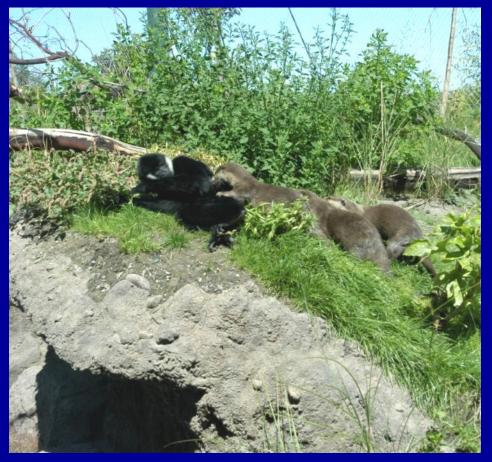

## Exhibit #2 Bamboo Forest

2500 gallon pool2800 sq. ft.24 ft. at highest point







### Dayroom

Indoor only exhibit with shift doors on either side accessing exhibits #2 and #3



496 sq. ft.23 ft. at highest point11. ft x 23 ft. windows



#### **Dayroom is very useful:**

For shifting challenges – is connected to #2 & #3

In the winter- cozy!
For debut of young animals- otters

Has housed animals during holding challenges

Currently houses 1.1 Clouded Leopards

#### Exhibit #3 Broadleaf Forest







2500 gallon pool28 ft stream1850 sq. ft.24 ft. at highest point

### Exhibit #4 Temperate Forest







2500 gallon pool24 ft stream2530 sq. ft.28 ft. at highest point

### Exhibit #5 Mineral Lick





300 gallon pool5 ft. waterfall600 sq. ft.





#### **1.1 White-cheeked Gibbons**





## We tried!









## Friends ③



### 1.1 Siamangs



## 1.1 Malayan Tapirs







#### 3.2 Sumatran Tigers





# 6.3 ASC Otters

#### **1.1 Lowland Anoa**



#### **0.2 Indian-Crested Porcupines**







## Shifting





## Shifting















Inside: Tapirs, AM, Pinto, Boys, Tiger Mon. 8/16 EX#5 EX# 4 Tigers: Can EX#I Porcs Primates: Les Gro hold CDS Tapir/ An Les Siamangs Bali DayRoom Java Tigers: EK#3 Nah EX#2 Jaya Bima Baby Fun Tapir/ A 45 40 Be Gibbons Chai Mali Lai Gribbon urine conection









## **Encourages natural curiosity**











**Future Exhibits** 

New Clouded Leopard Exhibit -Cats of the Canopy opening in 2011 -will have 2 breeding pairs (hopefully)