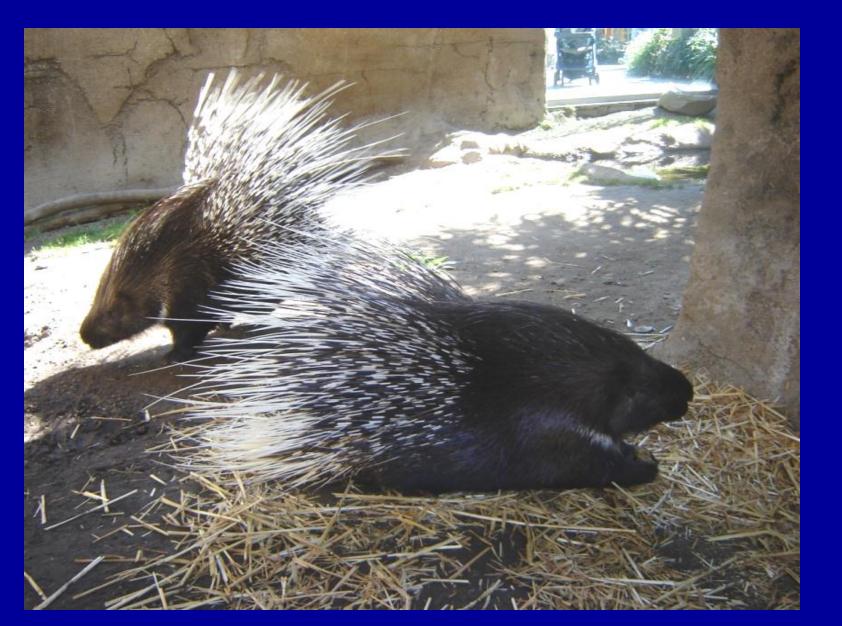

highest point11. ft x 23 ft. windows



#### **Dayroom is very useful:**

For shifting challenges – is connected to #2 & #3

In the winter- cozy!
For debut of young animals- otters

Has housed animals during holding challenges

Currently houses 1.1 Clouded Leopards

#### Exhibit #3 Broadleaf Forest







2500 gallon pool28 ft stream1850 sq. ft.24 ft. at highest point

### Exhibit #4 Temperate Forest







2500 gallon pool24 ft stream2530 sq. ft.28 ft. at highest point

### Exhibit #5 Mineral Lick





300 gallon pool5 ft. waterfall600 sq. ft.





#### **1.1 White-cheeked Gibbons**





## We tried!









## Friends ③



### 1.1 Siamangs



## 1.1 Malayan Tapirs







#### 3.2 Sumatran Tigers





# 6.3 ASC Otters

#### **1.1 Lowland Anoa**



#### **0.2 Indian-Crested Porcupines**







## Shifting





## Shifting















Inside: Tapirs, AM, Pinto, Boys, Tiger Mon. 8/16 EX#5 EX# 4 Tigers: Can EX#I Porcs Primates: Les Gro hold CDS Tapir/ An Les Siamangs Bali DayRoom Java Tigers: EK#3 Nah EX#2 Jaya Bima Baby Fun Tapir/ A 45 40 Be Gibbons Chai Mali Lai Gribbon urine conection









## **Encourages natural curiosity**











**Future Exhibits** 

New Clouded Leopard Exhibit -Cats of the Canopy opening in 2011 -will have 2 breeding pairs (hopefully)