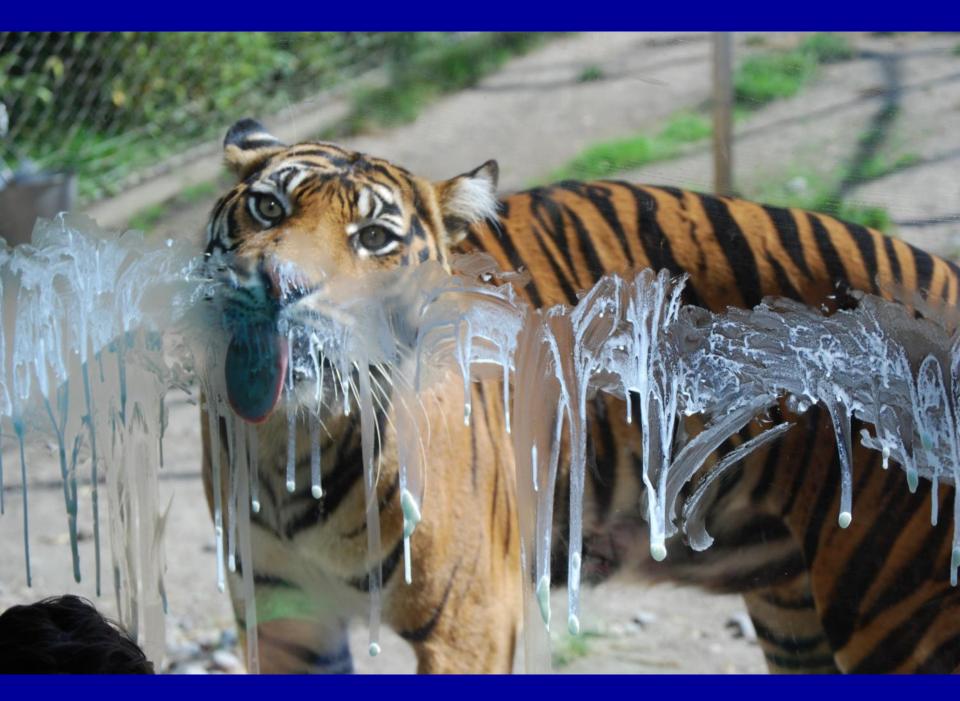

ighest point

### Exhibit #4 Temperate Forest







2500 gallon pool24 ft stream2530 sq. ft.28 ft. at highest point

### Exhibit #5 Mineral Lick





300 gallon pool5 ft. waterfall600 sq. ft.





#### **1.1 White-cheeked Gibbons**





## We tried!









## Friends ③



### 1.1 Siamangs



## 1.1 Malayan Tapirs







#### 3.2 Sumatran Tigers





# 6.3 ASC Otters

#### **1.1 Lowland Anoa**



#### **0.2 Indian-Crested Porcupines**







## Shifting





## Shifting















Inside: Tapirs, AM, Pinto, Boys, Tiger Mon. 8/16 EX#5 EX# 4 Tigers: Can EX#I Porcs Primates: Les Gro hold CDS Tapir/ An Les Siamangs Bali DayRoom Java Tigers: EK#3 Nah EX#2 Jaya Bima Baby Fun Tapir/ A 45 40 Be Gibbons Chai Mali Lai Gribbon urine conection









## **Encourages natural curiosity**











**Future Exhibits** 

New Clouded Leopard Exhibit -Cats of the Canopy opening in 2011 -will have 2 breeding pairs (hopefully)