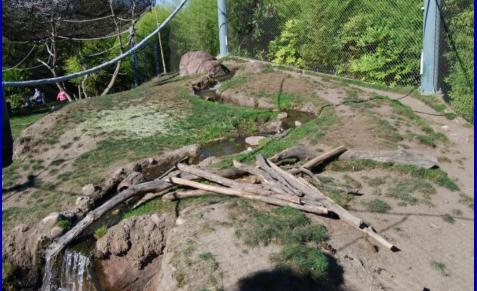

A facility of Metro Parks Tacoma

# Point Defiance Zoo and Aquarium

Asian Forest Sanctuary



### **6 Rotational Exhibit Spaces**





#### Exhibit #1 Waterfall Panorama



90,000 gallon pool
500 gallon heated pool
10 foot waterfall
4950 total sq. ft.
3600 sq. ft., land only



## Exhibit #2 Bamboo Forest

2500 gallon pool2800 sq. ft.24 ft. at highest point







### Dayroom

Indoor only exhibit with shift doors on either side accessing exhibits #2 and #3



496 sq. ft.23 ft. at highest point11. ft x 23 ft. windows



#### **Dayroom is very useful:**

For shifting challenges – is connected to #2 & #3

In the winter- cozy!
For debut of young animals- otters

Has housed animals during holding challenges

Currently houses 1.1 Clouded Leopards

#### Exhibit #3 Broadleaf Forest







2500 gallon pool28 ft stream1850 sq. ft.24 ft. at highest point

### Exhibit #4 Temperate Forest







2500 gallon pool24 ft stream2530 sq. ft.28 ft. at highest point

### Exhibit #5 Mineral Lick





300 gallon pool5 ft. waterfall600 sq. ft.





#### **1.1 White-cheeked Gibbons**





## We tried!









## Friends ③



### 1.1 Siamangs



## 1.1 Malayan Tapirs







#### 3.2 Sumatran Tigers





# 6.3 ASC Otters

#### **1.1 Lowland Anoa**



#### **0.2 Indian-Crested Porcupines**







## Shifting





## Shifting















Inside: Tapirs, AM, Pinto, Boys, Tiger Mon. 8/16 EX#5 EX# 4 Tigers: Can EX#I Porcs Primates: Les Gro hold CDS Tapir/ An Les Siamangs Bali DayRoom Java Tigers: EK#3 Nah EX#2 Jaya Bima Baby Fun Tapir/ A 45 40 Be Gibbons Chai Mali Lai Gribbon urine conection