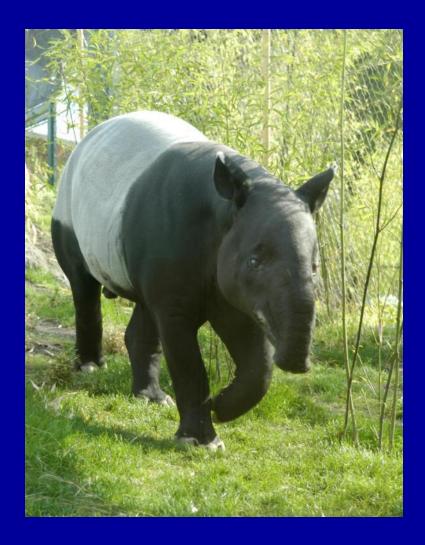

on pool2800 sq. ft.24 ft. at highest point







### Dayroom

Indoor only exhibit with shift doors on either side accessing exhibits #2 and #3



496 sq. ft.23 ft. at highest point11. ft x 23 ft. windows



#### **Dayroom is very useful:**

For shifting challenges – is connected to #2 & #3

In the winter- cozy!
For debut of young animals- otters

Has housed animals during holding challenges

Currently houses 1.1 Clouded Leopards

#### Exhibit #3 Broadleaf Forest







2500 gallon pool28 ft stream1850 sq. ft.24 ft. at highest point

### Exhibit #4 Temperate Forest







2500 gallon pool24 ft stream2530 sq. ft.28 ft. at highest point

### Exhibit #5 Mineral Lick





300 gallon pool5 ft. waterfall600 sq. ft.





#### **1.1 White-cheeked Gibbons**





## We tried!









## Friends ③



### 1.1 Siamangs



## 1.1 Malayan Tapirs







#### 3.2 Sumatran Tigers





# 6.3 ASC Otters

#### **1.1 Lowland Anoa**



#### **0.2 Indian-Crested Porcupines**







## Shifting





## Shifting















Inside: Tapirs, AM, Pinto, Boys, Tiger Mon. 8/16 EX#5 EX# 4 Tigers: Can EX#I Porcs Primates: Les Gro hold CDS Tapir/ An Les Siamangs Bali DayRoom Java Tigers: EK#3 Nah EX#2 Jaya Bima Baby Fun Tapir/ A 45 40 Be Gibbons Chai Mali Lai Gribbon urine conection









## **Encourages natural curiosity**











**Future Exhibits** 

New Clouded Leopard Exhibit -Cats of the Canopy opening in 2011 -will have 2 breeding pairs (hopefully)