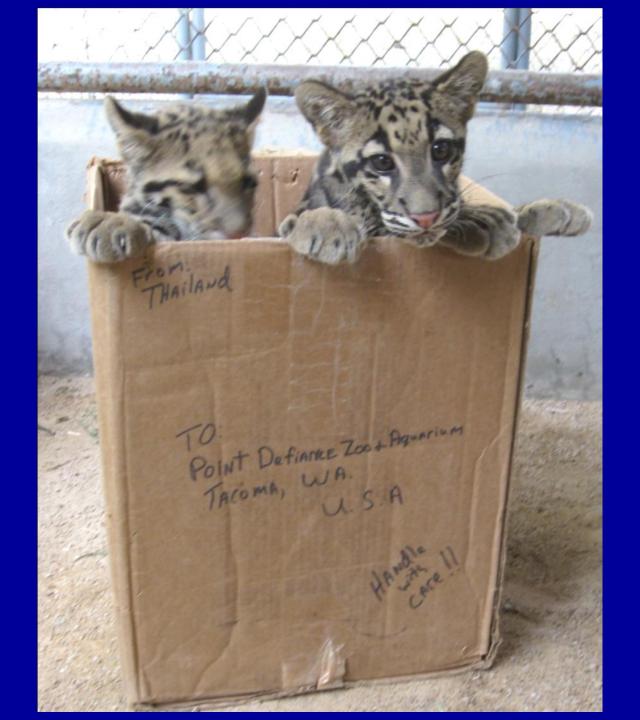

#### **Dayroom is very useful:**

For shifting challenges – is connected to #2 & #3

In the winter- cozy!
For debut of young animals- otters

Has housed animals during holding challenges

Currently houses 1.1 Clouded Leopards

## **Encourages natural curiosity**

**Future Exhibits** 

New Clouded Leopard Exhibit -Cats of the Canopy opening in 2011 -will have 2 breeding pairs (hopefully)