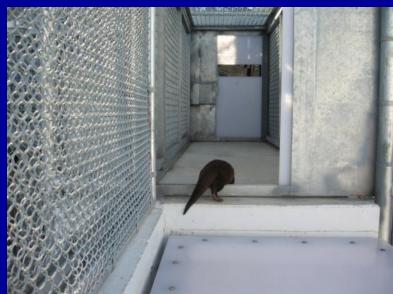

#### **Dayroom is very useful:**

For shifting challenges – is connected to #2 & #3

In the winter- cozy!
For debut of young animals- otters

Has housed animals during holding challenges

Currently houses 1.1 Clouded Leopards

#### Exhibit #3 Broadleaf Forest







2500 gallon pool28 ft stream1850 sq. ft.24 ft. at highest point

### Exhibit #4 Temperate Forest







2500 gallon pool24 ft stream2530 sq. ft.28 ft. at highest point

### Exhibit #5 Mineral Lick





300 gallon pool5 ft. waterfall600 sq. ft.





#### **1.1 White-cheeked Gibbons**





## We tried!









## Friends ③



### 1.1 Siamangs



## 1.1 Malayan Tapirs







#### 3.2 Sumatran Tigers





# 6.3 ASC Otters

#### **1.1 Lowland Anoa**



#### **0.2 Indian-Crested Porcupines**







## Shifting





## Shifting















Inside: Tapirs, AM, Pinto, Boys, Tiger Mon. 8/16 EX#5 EX# 4 Tigers: Can EX#I Porcs Primates: Les Gro hold CDS Tapir/ An Les Siamangs Bali DayRoom Java Tigers: EK#3 Nah EX#2 Jaya Bima Baby Fun Tapir/ A 45 40 Be Gibbons Chai Mali Lai Gribbon urine conection









## **Encourages natural curiosity**











**Future Exhibits** 

New Clouded Leopard Exhibit -Cats of the Canopy opening in 2011 -will have 2 breeding pairs (hopefully)