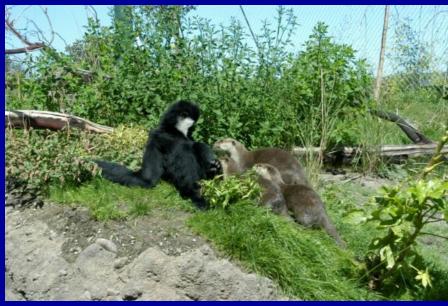

mboo Forest

2500 gallon pool2800 sq. ft.24 ft. at highest point







### Dayroom

Indoor only exhibit with shift doors on either side accessing exhibits #2 and #3



496 sq. ft.23 ft. at highest point11. ft x 23 ft. windows



#### **Dayroom is very useful:**

For shifting challenges – is connected to #2 & #3

In the winter- cozy!
For debut of young animals- otters

Has housed animals during holding challenges

Currently houses 1.1 Clouded Leopards

#### Exhibit #3 Broadleaf Forest







2500 gallon pool28 ft stream1850 sq. ft.24 ft. at highest point

### Exhibit #4 Temperate Forest







2500 gallon pool24 ft stream2530 sq. ft.28 ft. at highest point

### Exhibit #5 Mineral Lick





300 gallon pool5 ft. waterfall600 sq. ft.





#### **1.1 White-cheeked Gibbons**





## We tried!









## Friends ③



### 1.1 Siamangs



## 1.1 Malayan Tapirs







#### 3.2 Sumatran Tigers





# 6.3 ASC Otters

#### **1.1 Lowland Anoa**



#### **0.2 Indian-Crested Porcupines**







## Shifting





## Shifting















Inside: Tapirs, AM, Pinto, Boys, Tiger Mon. 8/16 EX#5 EX# 4 Tigers: Can EX#I Porcs Primates: Les Gro hold CDS Tapir/ An Les Siamangs Bali DayRoom Java Tigers: EK#3 Nah EX#2 Jaya Bima Baby Fun Tapir/ A 45 40 Be Gibbons Chai Mali Lai Gribbon urine conection









## **Encourages natural curiosity**











**Future Exhibits** 

New Clouded Leopard Exhibit -Cats of the Canopy opening in 2011 -will have 2 breeding pairs (hopefully)