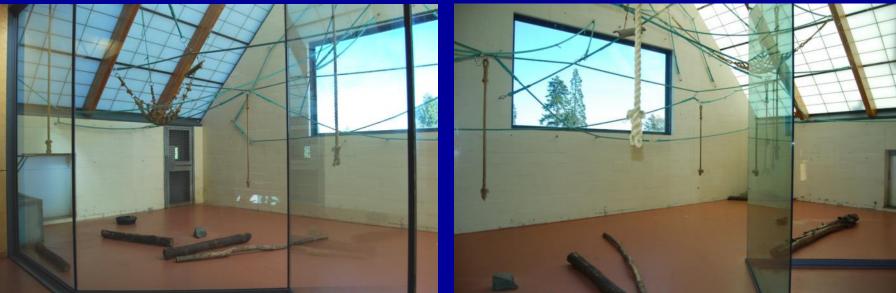

### Dayroom

Indoor only exhibit with shift doors on either side accessing exhibits #2 and #3

496 sq. ft.23 ft. at highest point11. ft x 23 ft. windows

#### **Dayroom is very useful:**

For shifting challenges – is connected to #2 & #3

In the winter- cozy!
For debut of young animals- otters

Has housed animals during holding challenges

Currently houses 1.1 Clouded Leopards