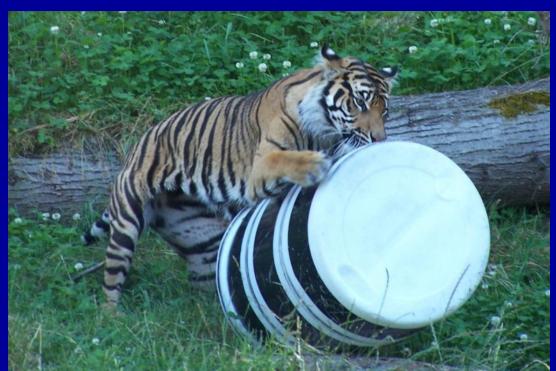

### Dayroom

Indoor only exhibit with shift doors on either side accessing exhibits #2 and #3



496 sq. ft.23 ft. at highest point11. ft x 23 ft. windows



#### **Dayroom is very useful:**

For shifting challenges – is connected to #2 & #3

In the winter- cozy!
For debut of young animals- otters

Has housed animals during holding challenges

Currently houses 1.1 Clouded Leopards

#### Exhibit #3 Broadleaf Forest







2500 gallon pool28 ft stream1850 sq. ft.24 ft. at highest point

### Exhibit #4 Temperate Forest







2500 gallon pool24 ft stream2530 sq. ft.28 ft. at highest point

### Exhibit #5 Mineral Lick





300 gallon pool5 ft. waterfall600 sq. ft.





#### **1.1 White-cheeked Gibbons**





## We tried!









## Friends ③



### 1.1 Siamangs



## 1.1 Malayan Tapirs







#### 3.2 Sumatran Tigers





# 6.3 ASC Otters

#### **1.1 Lowland Anoa**



#### **0.2 Indian-Crested Porcupines**







## Shifting





## Shifting















Inside: Tapirs, AM, Pinto, Boys, Tiger Mon. 8/16 EX#5 EX# 4 Tigers: Can EX#I Porcs Primates: Les Gro hold CDS Tapir/ An Les Siamangs Bali DayRoom Java Tigers: EK#3 Nah EX#2 Jaya Bima Baby Fun Tapir/ A 45 40 Be Gibbons Chai Mali Lai Gribbon urine conection









## **Encourages natural curiosity**











**Future Exhibits** 

New Clouded Leopard Exhibit -Cats of the Canopy opening in 2011 -will have 2 breeding pairs (hopefully)