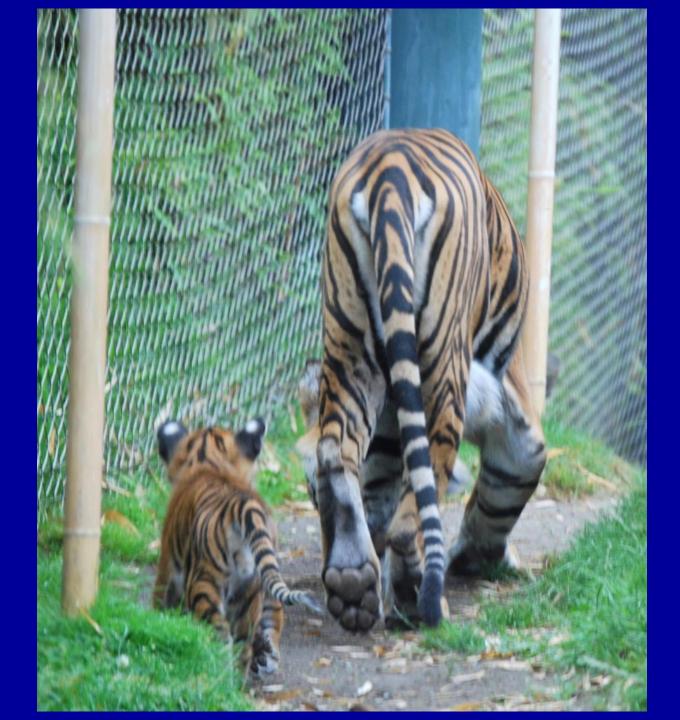

Mineral Lick





300 gallon pool5 ft. waterfall600 sq. ft.





#### **1.1 White-cheeked Gibbons**





## We tried!









## Friends ③



### 1.1 Siamangs



## 1.1 Malayan Tapirs







#### 3.2 Sumatran Tigers





# 6.3 ASC Otters

#### **1.1 Lowland Anoa**



#### **0.2 Indian-Crested Porcupines**







## Shifting





## Shifting















Inside: Tapirs, AM, Pinto, Boys, Tiger Mon. 8/16 EX#5 EX# 4 Tigers: Can EX#I Porcs Primates: Les Gro hold CDS Tapir/ An Les Siamangs Bali DayRoom Java Tigers: EK#3 Nah EX#2 Jaya Bima Baby Fun Tapir/ A 45 40 Be Gibbons Chai Mali Lai Gribbon urine conection









## **Encourages natural curiosity**











**Future Exhibits** 

New Clouded Leopard Exhibit -Cats of the Canopy opening in 2011 -will have 2 breeding pairs (hopefully)