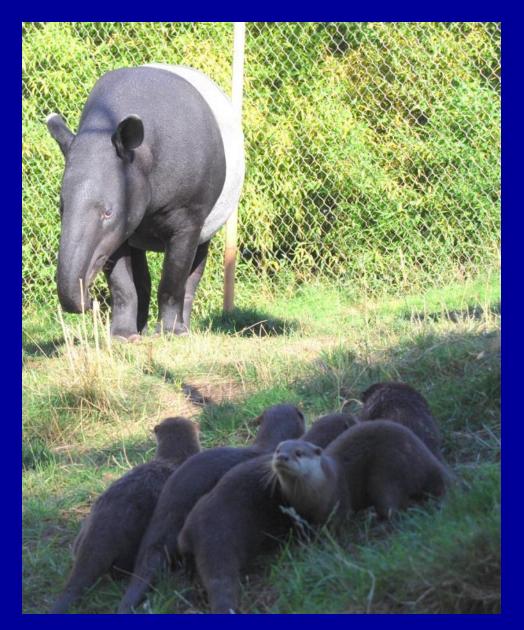

. at highest point

### Exhibit #4 Temperate Forest







2500 gallon pool24 ft stream2530 sq. ft.28 ft. at highest point

### Exhibit #5 Mineral Lick





300 gallon pool5 ft. waterfall600 sq. ft.





#### **1.1 White-cheeked Gibbons**





## We tried!









## Friends ③



### 1.1 Siamangs



## 1.1 Malayan Tapirs







#### 3.2 Sumatran Tigers





# 6.3 ASC Otters

#### **1.1 Lowland Anoa**



#### **0.2 Indian-Crested Porcupines**







## Shifting





## Shifting















Inside: Tapirs, AM, Pinto, Boys, Tiger Mon. 8/16 EX#5 EX# 4 Tigers: Can EX#I Porcs Primates: Les Gro hold CDS Tapir/ An Les Siamangs Bali DayRoom Java Tigers: EK#3 Nah EX#2 Jaya Bima Baby Fun Tapir/ A 45 40 Be Gibbons Chai Mali Lai Gribbon urine conection









## **Encourages natural curiosity**











**Future Exhibits** 

New Clouded Leopard Exhibit -Cats of the Canopy opening in 2011 -will have 2 breeding pairs (hopefully)